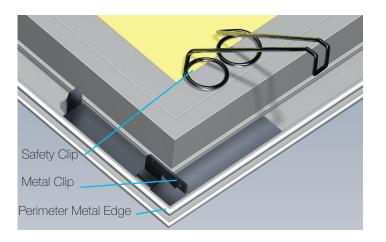

## **Concealed Grid**

Our tight 3/16" reveal conceals the grid for a beautiful appearing ceiling. Patent-pending clips provide straight joint lines across the entire ceiling.

#### **Metal Edge Panels**

Patent-pending panel technology yields a very resilient and durable edge that will stand up to panel removal time after time.