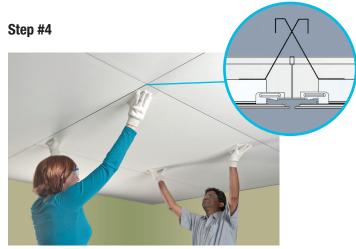

ing. Patent-pending clips provide straight joint lines across the entire ceiling.

## **Claro Acoustically Transparent Coating**

Claro has the classic appearance of drywall for a modern and monolithic look.

#### **Metal Edge Panels**

Patent-pending panel technology yields a very resilient and durable edge that will stand up to panel removal time after time.

## **Vapour Barrier Backed**

All Claro-T panels come with a vapor barrier backing, preventing premature soiling due to air movement.

#### **Standard Sizes**

4'x4' (1219mm x 1219mm), 2'x6' (610mm x 1829mm) and 2'x8' (610mm x 2438mm)





Concealed grid with 3/16" reveal



<sup>\*</sup> Mounts on heavy duty T-bar grid

## **Claro-T Installation**

# Step #1



1. Align the Claro-T Lift and Shift panel with the T-Bar opening.







When properly installed Claro-T Lift and Shift panels feature a uniform, level and consistent ceiling installation.

#### **Light Reflectance**

90% - standard white CSW-100

#### **Fire Testing**

In accordance with National Building Code requirements, and ASTM E84 test protocol, Decoustics has complete panel assemblies tested to the ASTM E84 standard, at independent laboratories. Test data for the panel components are also available.

### **ASTM E84 Test Results**

Flamespread less than 25, Smoke Developed less than 25.

|            |                |        | Frequency (Hz) |      |      |      |      |      |      |      |      |
|------------|----------------|--------|----------------|------|------|------|------|------|------|------|------|
| Panel Type | Thickness      | Finish |