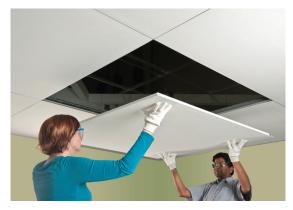

Decoustics presents the evolution of the acoustical ceiling panel. Combining patent-pending clip technology and metal edges; Claro-T is the most durable concealed grid fiberglass ceiling tile available. Finally, T-bar\* ceilings can have that 'custom look'.

## **Claro-T Installation**