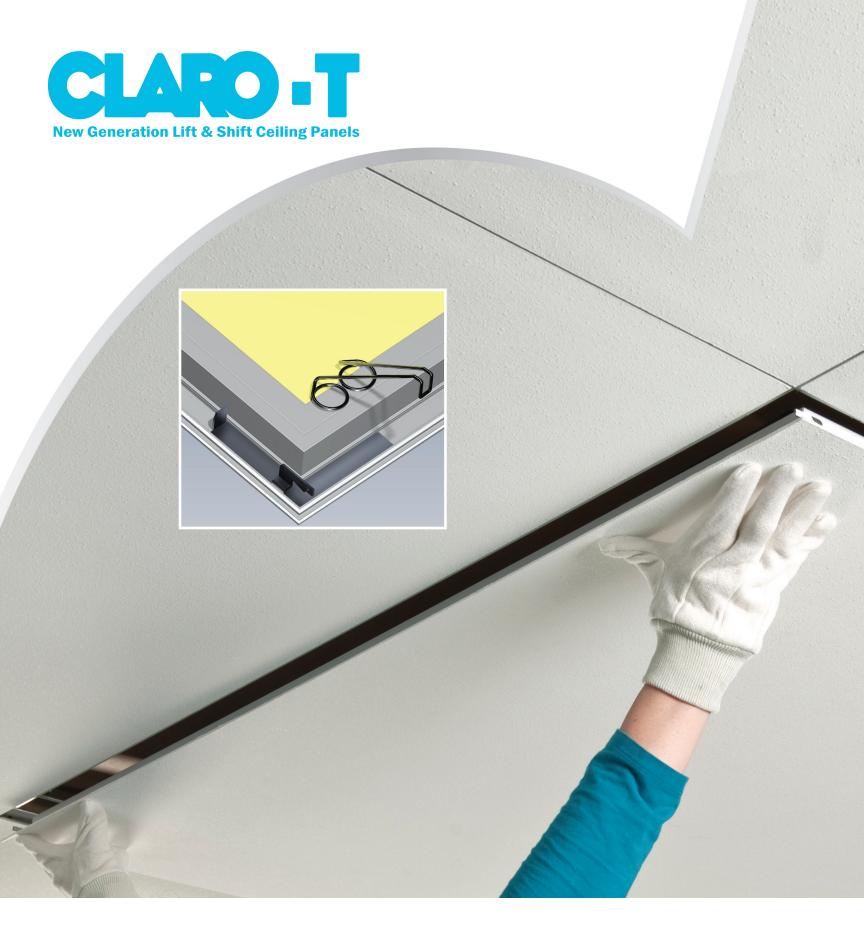

Decoustics presents the evolution of the acoustical ceiling panel. Combining patent-pending clip technology and metal edges; Claro-T is the most durable concealed grid fiberglass ceiling tile available. Finally, T-bar\* ceilings can have that 'custom look'.

## **Concealed Grid**

Our tight 3/16" reveal conceals the grid for a beautiful appearing ceiling. Patent-pending clips provide straight joint lines across the entire ceiling.

## **Claro-T Installation**

# Step #1

1. Align the Claro-T Lift and Shift panel with the T-Bar opening.

When properly installed Claro-T Lift and Shift panels feature a uniform, level and consistent ceiling installation.