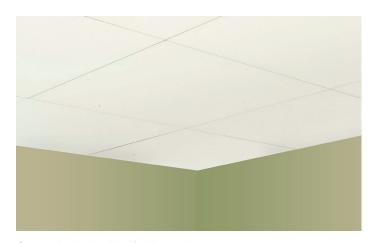

## **Concealed Grid**

Our tight 3/16" reveal conceals the grid for a beautiful appearing ceiling. Patent-pending clips provide straight joint lines across the entire ceiling.

## **Claro Acoustically Transparent Coating**

Claro has the classic appearance of drywall for a modern and monolithic look.