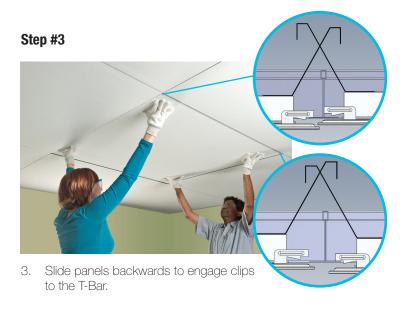

iling. Patent-pending clips provide straight joint lines across the entire ceiling.

## **Claro Acoustically Transparent Coating**

Claro has the classic appearance of drywall for a modern and monolithic look.

#### **Metal Edge Panels**

Patent-pending panel technology yields a very resilient and durable edge that will stand up to panel removal time after time.

## **Vapour Barrier Backed**

All Claro-T panels come with a vapor barrier backing, preventing premature soiling due to air movement.

#### **Standard Sizes**

4'x4' (1219mm x 1219mm), 2'x6' (610mm x 1829mm) and 2'x8' (610mm x 2438mm)





Concealed grid with 3/16" reveal



<sup>\*</sup> Mounts on heavy duty T-bar grid

## **Claro-T Installation**

# Step #1



1. Align the Claro-T Lift and Shift panel with the T-Bar opening.







When properly installed Claro-T Lift and Shift panels feature a uniform, level and consistent ceiling installation.

#### **Light Reflectance**

90% - standard white CSW-100

#### **Fire Testing**

In accordance with National Building Code requirements, and ASTM E84 test protocol, Decoustics has complete panel assemblies tested to the ASTM E84 standard, at independent laboratories. Test data for the panel components are also available.

### **ASTM E84 Test Results**

Flamespread less than 25, Smoke Developed less than 25.

|            |                |        | Frequency (Hz) |      |      |      |      |      |      |      |      |
|------------|----------------|--------|----------------|------|------|------|------|------|------|------|------|
| Panel Type | Thickness      | Finish