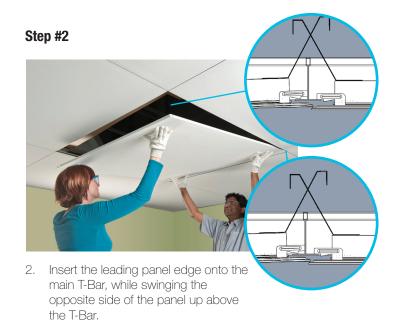

## **Claro-T Installation**

# Step #1

1. Align the Claro-T Lift and Shift panel with the T-Bar opening.

When properly installed Claro-T Lift and Shift panels feature a uniform, level and consistent ceiling installation.