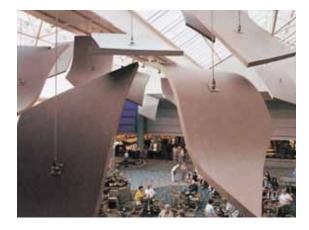

### Metallo provides a contemporary look by integrating metalized components to provide luster and sparkle.

Custom-curved panels in a Metallo finish provide a dramatic and innovative solution to the challenging acoustical environment of this casino lounge. The specially-designed, lightweight ceiling panels are suspended 3 stories above the floor with the use of only a single rod.