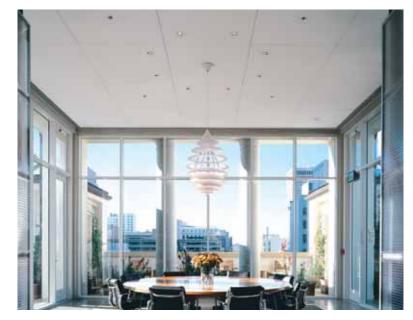

## **Featured in Large Panels**

This impressive ceiling is the architectural focus for this trading floor. Panels are very large 4ft.  $\times$  10ft. factory curved in a Claro finish.

Large panels 4ft. x 10 ft. provide an architectural and acoustical element. The 90% light reflectance of Claro is ideal for indirect lighting.

### **Featured in Ceilencio custom suspension**

Claro panels installed in our Ceilencio ceiling system provide a monolithic appearance and release downward providing convenient access to the plenum.

The ceilings in the baggage area of this new international airport terminal are 2ft. x 10ft. large Claro panels in the Ceilencio concealed suspension.