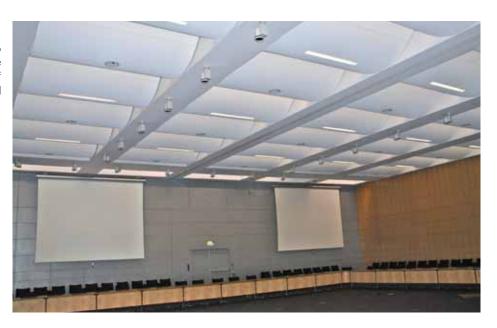

College of Art auditorium using a combination of reflective and 2" absorptive panels finished in Metallo.