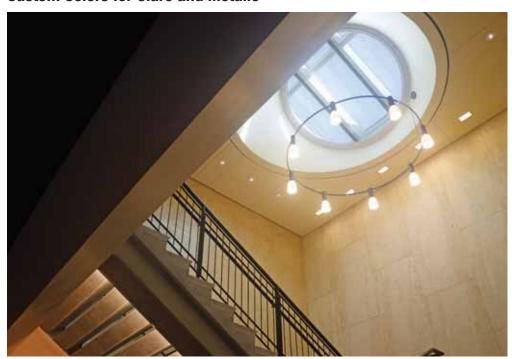

### **Custom Colors for Claro and Metallo**

Claro ceiling panels are custom colored to match stone finish on walls in this unique observatory stairway.

Claro is standard white unless otherwise specified. Custom colors for Claro and Metallo can be achieved by matching to a paint chip.