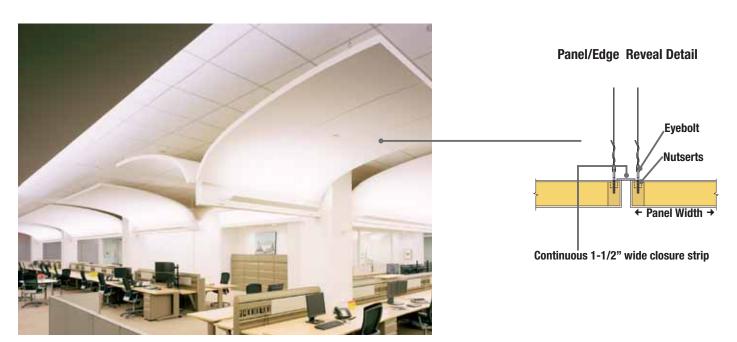

#### **ASTM E84 Test Results**

Flamespread 19, Smoke Developed 19.

This impressive boardroom ceiling uses Ceilencio, which features easy installation and Claro finished panels which release downward.

The irregular curvature of the 2-1/4 inch thick panels provides a unique architectural element and exceptional acoustic performance for the renovated offices of this financial management company.