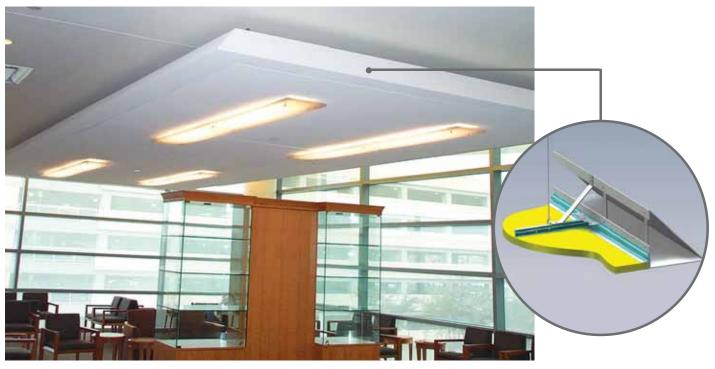

### **Featured in Ceilencio custom suspension**

Claro panels installed in our Ceilencio ceiling system provide a monolithic appearance and release downward providing convenient access to the plenum.

The ceilings in the baggage area of this new international airport terminal are 2ft. x 10ft. large Claro panels in the Ceilencio concealed suspension.

Custom metal reveals and perforated metal panels complete the integration of Claro panels with track lighting and custom diffusers in this Ceilencio ceiling system.

The Ceilencio system features easy installation and panels which release downward providing convenient access to the plenum.