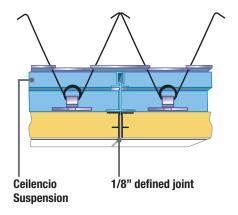

### **Featured in Ceilencio custom suspension**

Claro panels installed in our Ceilencio ceiling system provide a monolithic appearance and release downward providing convenient access to the plenum.

The ceilings in the baggage area of this new international airport terminal are 2ft. x 10ft. large Claro panels in the Ceilencio concealed suspension.

Custom metal reveals and perforated metal panels complete the integration of Claro panels with track lighting and custom diffusers in this Ceilencio ceiling system.

The Ceilencio system features easy installation and panels which release downward providing convenient access to the plenum.