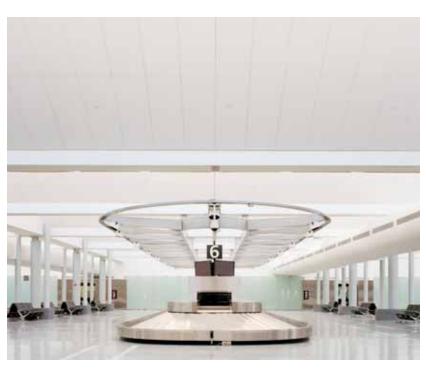

### **Featured in Ceilencio custom suspension**

Claro panels installed in our Ceilencio ceiling system provide a monolithic appearance and release downward providing convenient access to the plenum.

The ceilings in the baggage area of this new international airport terminal are 2ft. x 10ft. large Claro panels in the Ceilencio concealed suspension.