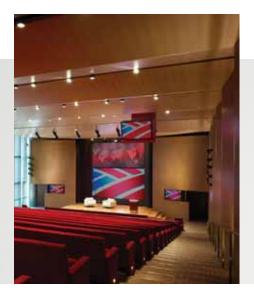

College of Art auditorium using a combination of reflective and 2" absorptive panels finished in Metallo.