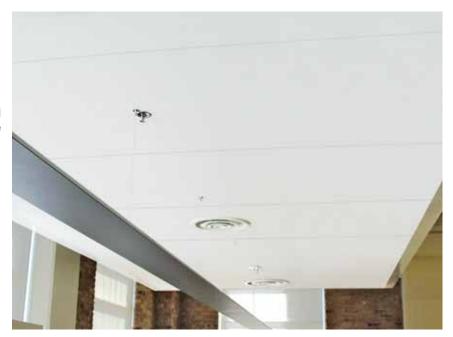

### **Featured in Ceilencio custom suspension**

Claro panels installed in our Ceilencio ceiling system provide a monolithic appearance and release downward providing convenient access to the plenum.

The ceilings in the baggage area of this new international airport terminal are 2ft. x 10ft. large Claro panels in the Ceilencio concealed suspension.