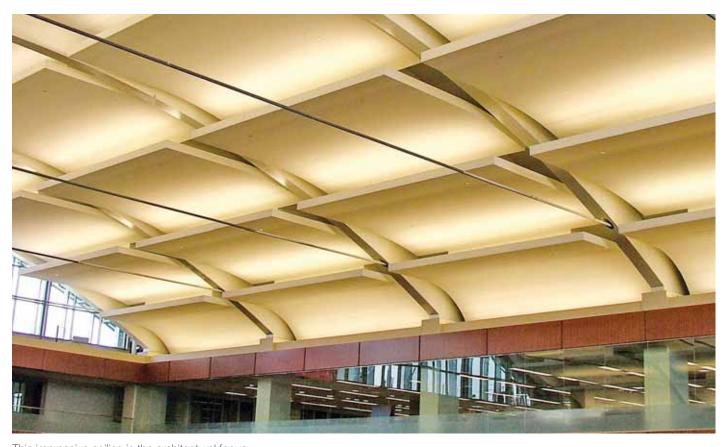

#### **ASTM E84 Test Results**

Flamespread 19, Smoke Developed 19.

This impressive boardroom ceiling uses Ceilencio, which features easy installation and Claro finished panels which release downward.

The irregular curvature of the 2-1/4 inch thick panels provides a unique architectural element and exceptional acoustic performance for the renovated offices of this financial management company.