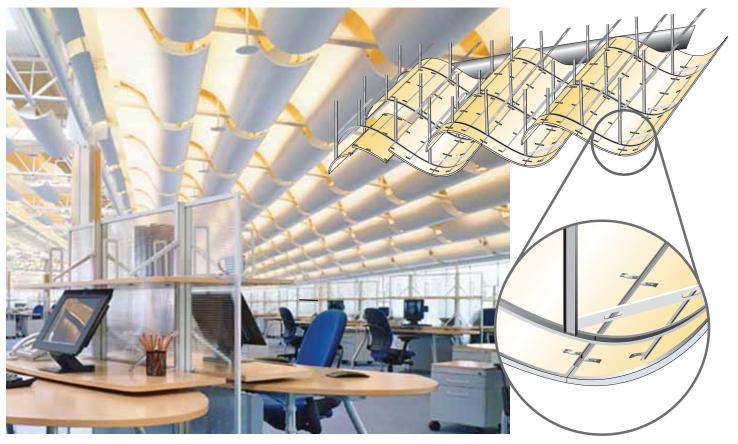

## **Featured in Custom Applications**

A most unique ceiling for a corporate headquarters office. The custom wave shape elements are finished in Claro. Decoustics supplied custom precurved carrying channel.