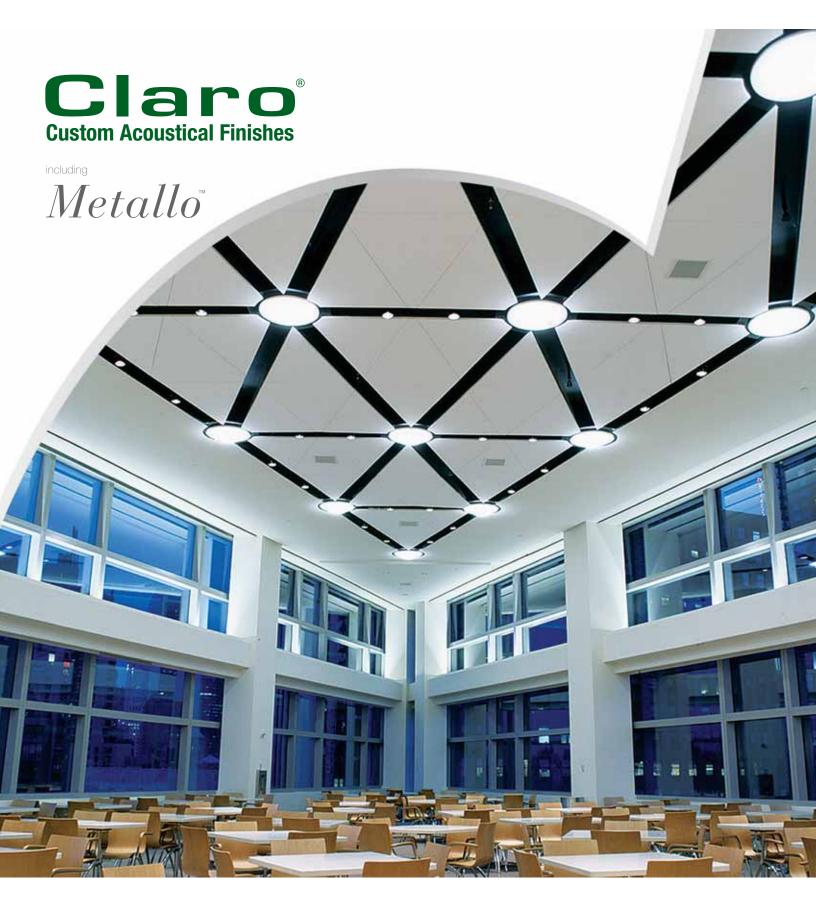

## Claro

Claro and Metallo are acoustically transparent coating on acoustic panels and provides superb sound absorbing properties. Claro has the classic appearance of drywall or plaster and can be custom color matched to a paint chip.

### Metallo provides a contemporary look by integrating metalized components to provide luster and sparkle.

Custom-curved panels in a Metallo finish provide a dramatic and innovative solution to the challenging acoustical environment of this casino lounge. The specially-designed, lightweight ceiling panels are suspended 3 stories above the floor with the use of only a single rod.