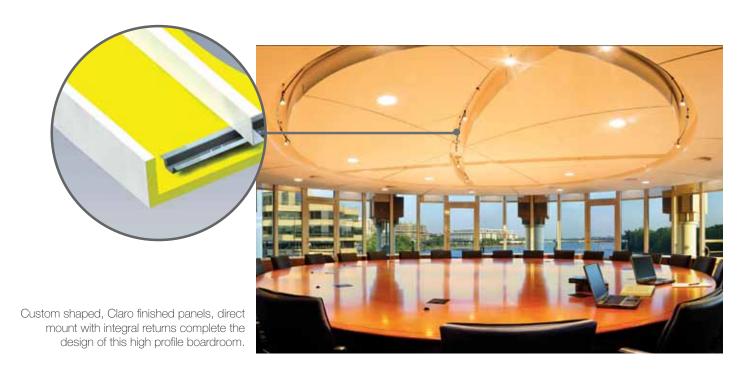

#### **ASTM E84 Test Results**

Flamespread 19, Smoke Developed 19.

This impressive boardroom ceiling uses Ceilencio, which features easy installation and Claro finished panels which release downward.

The irregular curvature of the 2-1/4 inch thick panels provides a unique architectural element and exceptional acoustic performance for the renovated offices of this financial management company.